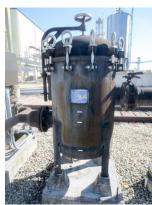

## Ethanol Rail or Truck Loadout - Package Item PK-8219

Ethanol Liquid Loadout system, Two station. Designed for 1200 gpm. 4 inch load out line with vent, two station loadout with cantilevered platforms & safeties, galvanized stairs, two OPW 4" swivels and loading arms, slide out platform, Ethanol Loadout (2) station. Filter - Krystil Klear Filtration 150 psig @ 300F, (2) Meters