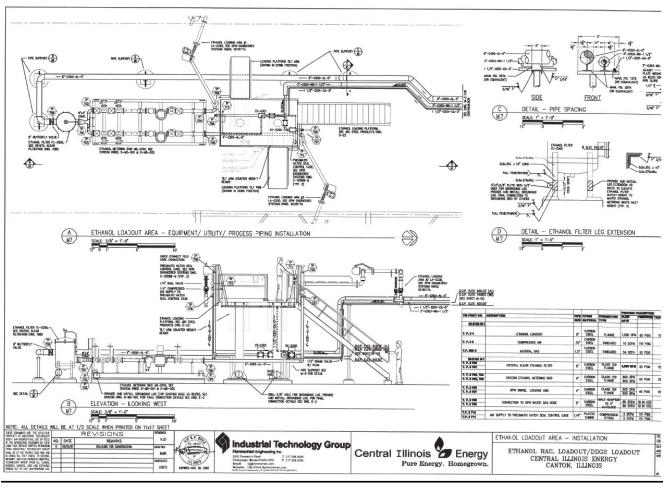

## Ethanol Rail or Truck Loadout - Package Item PK-8219

Ethanol Liquid Loadout system, Two station. Designed for 1200 gpm. 4 inch load out line with vent, two station loadout with cantilevered platforms & safeties, galvanized stairs, two OPW 4" swivels and loading arms, slide out platform, Ethanol Loadout (2) station. Filter - Krystil Klear Filtration 150 psig @ 300F, (2) Meters