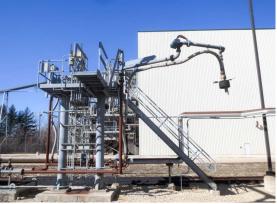

## Ethanol Rail or Truck Loadout - Package Item PK-8219

Ethanol Liquid Loadout system, Two station. Designed for 1200 gpm. 4 inch load out line with vent, two station loadout with cantilevered platforms & safeties, galvanized stairs, two OPW 4" swivels and loading arms, slide out platform, Ethanol Loadout (2) station. Filter - Krystil Klear Filtration 150 psig @ 300F, (2) Meters