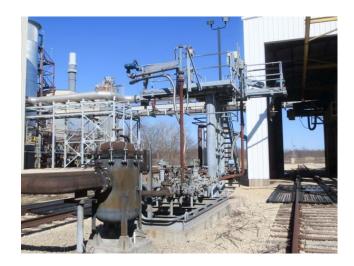

## Ethanol Rail or Truck Loadout - Package Item PK-8219

Ethanol Liquid Loadout system, Two station. Designed for 1200 gpm. 4 inch load out line with vent, two station loadout with cantilevered platforms & safeties, galvanized stairs, two OPW 4" swivels and loading arms, slide out platform, Ethanol Loadout (2) station. Filter - Krystil Klear Filtration 150 psig @ 300F, (2) Meters