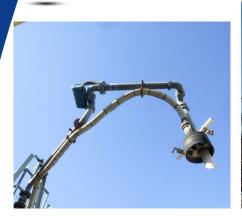

## Ethanol Rail or Truck Loadout - Package Item PK-8219

Ethanol Liquid Loadout system, Two station. Designed for 1200 gpm. 4 inch load out line with vent, two station loadout with cantilevered platforms & safeties, galvanized stairs, two OPW 4" swivels and loading arms, slide out platform, Ethanol Loadout (2) station. Filter - Krystil Klear Filtration 150 psig @ 300F, (2) Meters