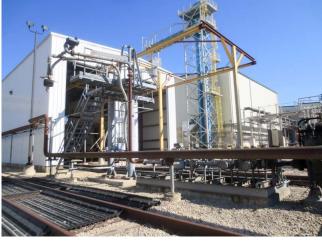

## Ethanol Rail or Truck Loadout - Package Item PK-8219

Ethanol Liquid Loadout system, Two station. Designed for 1200 gpm. 4 inch load out line with vent, two station loadout with cantilevered platforms & safeties, galvanized stairs, two OPW 4" swivels and loading arms, slide out platform, Ethanol Loadout (2) station. Filter - Krystil Klear Filtration 150 psig @ 300F, (2) Meters