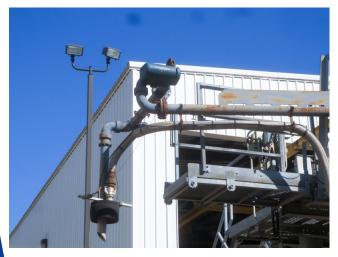

## Ethanol Rail or Truck Loadout - Package Item PK-8219

Ethanol Liquid Loadout system, Two station. Designed for 1200 gpm. 4 inch load out line with vent, two station loadout with cantilevered platforms & safeties, galvanized stairs, two OPW 4" swivels and loading arms, slide out platform, Ethanol Loadout (2) station. Filter - Krystil Klear Filtration 150 psig @ 300F, (2) Meters