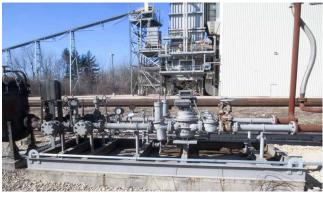

## Ethanol Rail or Truck Loadout - Package Item PK-8219

Ethanol Liquid Loadout system, Two station. Designed for 1200 gpm. 4 inch load out line with vent, two station loadout with cantilevered platforms & safeties, galvanized stairs, two OPW 4" swivels and loading arms, slide out platform, Ethanol Loadout (2) station. Filter - Krystil Klear Filtration 150 psig @ 300F, (2) Meters