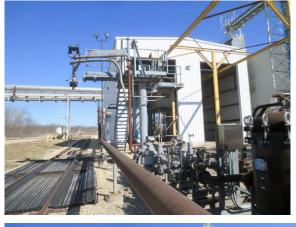

## Ethanol Rail or Truck Loadout - Package Item PK-8219

Ethanol Liquid Loadout system, Two station. Designed for 1200 gpm. 4 inch load out line with vent, two station loadout with cantilevered platforms & safeties, galvanized stairs, two OPW 4" swivels and loading arms, slide out platform, Ethanol Loadout (2) station. Filter - Krystil Klear Filtration 150 psig @ 300F, (2) Meters